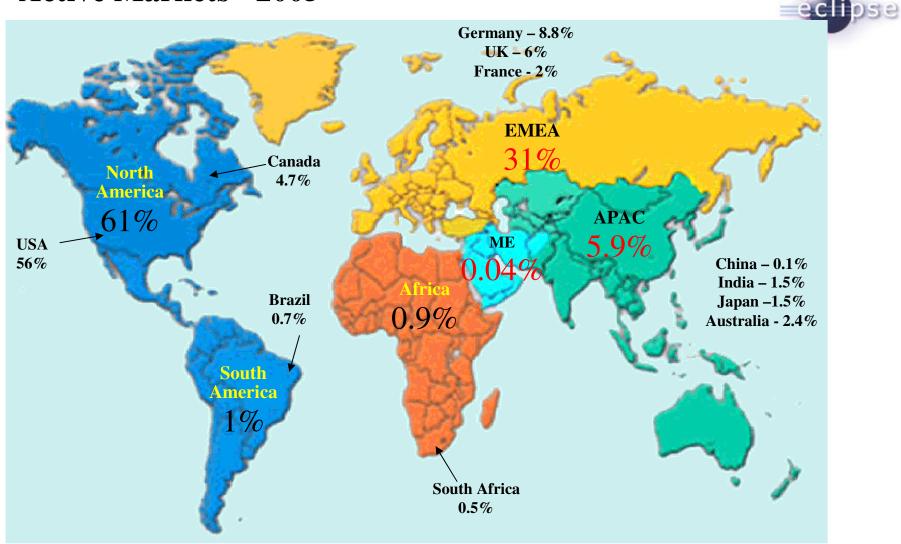

## **Eclipse Adoption Trend**



**Company: Genuitec LLC** 

**Product : MyEclispe Enterprise Workbench** 

2005

- 160,000 Members
  - 136 Countries
- > 500,00 Downloads

2006

- 310,000 Members
  - 140 Countries
- > 2 Million Downloads

### Active Users - 2005



### Active Users - 2006



#### **Active Markets - 2005**



#### **Active Markets – 2006**



### **Profile Summary - 2005**

| Country        | Download<br>Percent |     | Active<br>Users |     | Market<br>Share |     |
|----------------|---------------------|-----|-----------------|-----|-----------------|-----|
| United States  | 33.06%              |     | 32.00%          |     | 56.00%          |     |
| China          | 16.88%              |     | 9.70%           |     | 0.10%           |     |
| Germany        | 5.28%               | %   | 7.40%           |     | 8.80%           |     |
| India          | 4.10%               | 75% | 5.40%           |     | 1.50%           |     |
| United Kingdom | 3.29%               | •   | 3.70%           |     | 6.00%           |     |
| Canada         | 3.26%               |     | 4.20%           | •