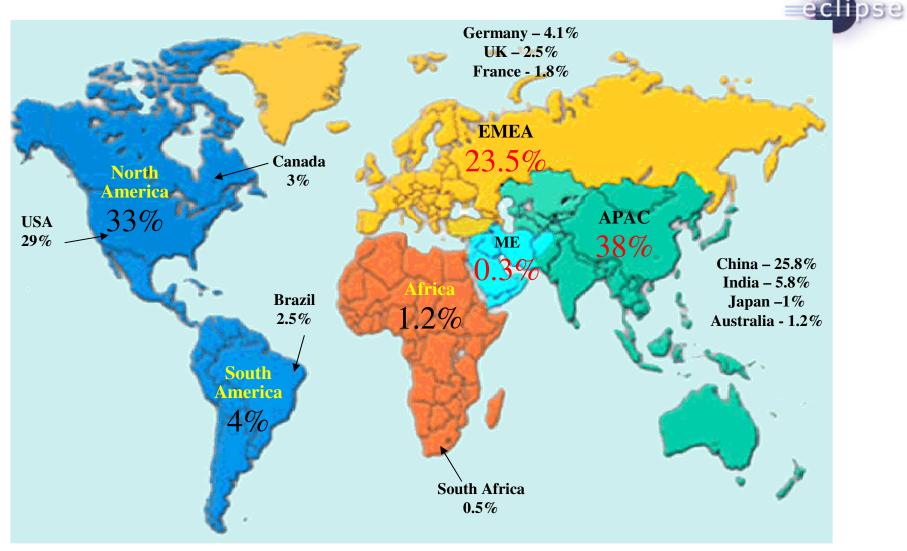

## **Eclipse Adoption Trend**



**Company: Genuitec LLC** 

**Product : MyEclispe Enterprise Workbench** 

2005

- 160,000 Members
  - 136 Countries
- > 500,00 Downloads

2006

- 310,000 Members
  - 140 Countries
- > 2 Million Downloads

### Active Users - 2005



### Active Users - 2006



#### **Active Markets - 2005**



#### **Active Markets – 2006**



### **Profile Summary - 2005**

| Country        | Download<br>Percent |     | Active<br>Users |     | Market<br>Share |     |
|----------------|---------------------|-----|-----------------|-----|-----------------|-----|
| United States  | 33.06%              |     | 32.00%          |     | 56.00%          |     |
| China          | 16.88%              |     | 9.70%           |     | 0.10%           |     |
| Germany        | 5.28%               | %   | 7.40%           |     | 8.80%           |     |
| India          | 4.10%               | 75% | 5.40%           |     | 1.50%           |     |
| United Kingdom | 3.29%               | •   | 3.70%           |     | 6.00%           |     |
| Canada         | 3.26%